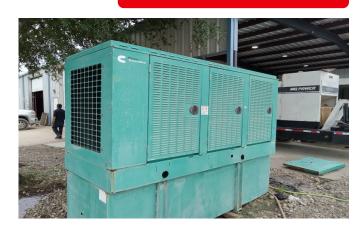

# CUMMINS DGFC STANDBY DIESEL GENERATOR

Learn more about our 30 Day Warranty >

**KW**: 200

Manufacture Year: 2002

Hours: 954

Dims. and Weight: 105in x 40in x 56in 3,296 lbs

**Item Number: 28079** 

#### **Description:**

EPA Tier 1 Cummins 6CTAA 8.3G2 Diesel Engine

200 kW Standby / 180 kW Prime

277/480V (Reconnectable)

Weather Enclosure

Large Sub Base Fuel Tank Engine Block Heater

### **ENGINE DETAILS**

**Engine Manufacturer:** Cummins

Engine Model: 6CTAA8.3G2

Engine HP: 242

Engine RPM: 1800

**Emissions Rating:** *Tier 1* 

Engine Block Heater: No

### **GENERATOR END DETAILS**

KW Rating: 200

KVA: 250

Voltage: 277/480

Power Factor: 0.8

Frequency: 60 Hz

Phase: 3 Phase

Phase Selector Switch: No

#### **GENERATOR SET DETAILS**

Package Manufacturer: Cummins

Model: DGFC-5750845

S/N: L020445785

**Enclosure Type:** Weather