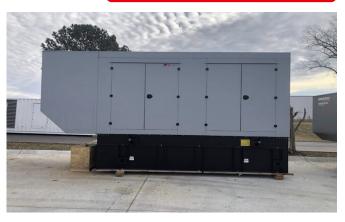

### MTU DS500 STANDBY DIESEL **GENERATOR - TIER 2**

Learn more about our 30 Day Warranty >

**KW:** 515

Manufacture Year: 2022

Hours: 0

Dims. and Weight: 221in x 94in x 129in 11,308 lbs

Item Number: 28111

**Description:** 

EPA Tier 2 MTU 10V1600 Diesel Engine

500 kW Standby / 450 kW Prime

## **GENERATOR SET DETAILS**

Package Manufacturer: MTU

Model: DS500

**Enclosure Type:** Weather