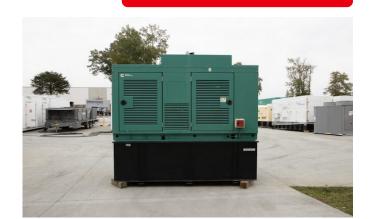

# CUMMINS DQDAA STANDBY DIESEL GENERATOR

Learn more about our 30 Day Warranty >

Call:713-823-0890

**KW:** 250

Manufacture Year: 2012

Hours: 356

Dims. and Weight: 170in x 86in x 108in 15,500 lbs

Item Number: 28120

**Description:** 

QSL9-G7 Cummins Diesel Engine 250 kW Standby / 225 kW Prime

See All Cummins Generators For Sale >

#### **ENGINE DETAILS**

**Engine Manufacturer:** Cummins

Engine Model: QSL9-G7

Engine HP: 464

Engine RPM: 1800

Engine Block Heater: No

#### **GENERATOR END DETAILS**

**Generator Manufacturer:** Stamford

Generator Model: HC.1434D1

KW Rating: 250

**KVA:** 313

Voltage: 277/480V

Power Factor: 0.8

Frequency: 60 Hz

### GENERATOR SET DETAILS

Package Manufacturer: Cummins

Model: DQDAA-1212729

Enclosure Type: Sound Attenuated