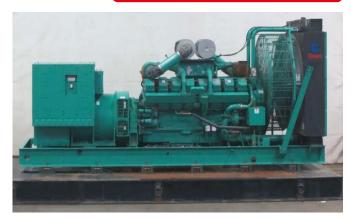

# CUMMINS DFLB STANDBY DIESEL GENERATOR

Learn more about our 30 Day Warranty >

**KW:** 1100

Manufacture Year: 1996

**Hours:** 137

Dims. and Weight: 306in x 112in x 120in 23,820 lbs

Item Number: 28163

## **Description:**

Cummins KTA50-G2 Diesel Engine 1100 kW Standby / 900 kW Prime 800 Amp Main-line Circuit Breaker PowerCommand Digital Controller

Open Skid Unit With Engine Driven Radiator

Load Bank Tested

#### **ENGINE DETAILS**

**Engine Manufacturer:** Cummins

Engine Model: KTA50-G2

Engine HP: 1620

Engine RPM: 1800

Engine Block Heater: Yes

#### **GENERATOR END DETAILS**

KW Rating: 1100

KVA: 1375

Voltage: 277/480

Power Factor: 0.8

Frequency: 60 Hz

Phase: 3 Phase

Phase Selector Switch: No

## **GENERATOR SET DETAILS**

Package Manufacturer: Cummins

Model: DFLB

S/N: L960626152

Enclosure Type: None - Open Skid Mount