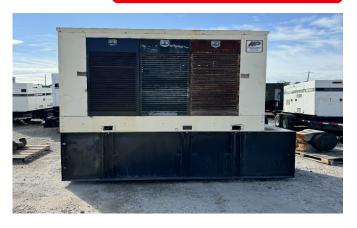

# KOHLER 230ROZD STANDBY DIESEL GENERATOR

Learn more about our 30 Day Warranty >

adoctionor rich can experte

**KW: 235** 

Manufacture Year: 1998

Hours: 478

Dims. and Weight: 126in x 50in x 111in 13,000 lbs

Item Number: 28241

**Description:** 

Detroit Diesel 6V-92T Engine 235 kW Standby / 210 kW Prime

Load Bank Tested

#### **GENERATOR SET DETAILS**

Package Manufacturer: Kohler

Model: 230ROZD

S/N: 396626

Enclosure Type: Sound Attenuated