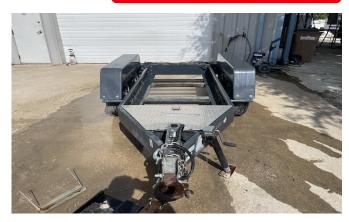

## **RAYSAN TANDEM AXLE GENERATOR TRAILER**

Learn more about our 30 Day Warranty >

KW:

Manufacture Year: 2015

Hours: 0

Dims. and Weight: 146in x 71in x 20in 5,500 lbs

**Item Number: 28462** 

**ENGINE DETAILS** 

Engine Block Heater: No

**GENERATOR SET DETAILS** 

**Description:** 

Model BU-12-1

Dimensions: 146? L x 71? W (Outside Fender to Fender)

Inside Fender to Fender Width: 51?

Inside Frame Width: 40?

**GENERATOR END DETAILS** 