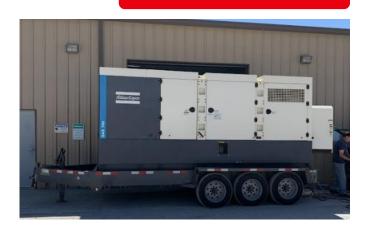

## ATLAS COPCO QAS700VD TRAILER MOUNTED DIESEL GENERATOR

Learn more about our 30 Day Warranty >

**KW:** 560

Manufacture Year: 2022

**Hours:** *3,120* 

Dims. and Weight: 260in x 102in x 118in 26,620 lbs

Item Number: 28500

#### **Description:**

EPA Tier 4F Volvo TWD1683GE Diesel Engine

560kW Prime

QC4004 Parallel Capable Digital Controller

SCR Exhaust Emissions Reduction Equipment

Camlock Panel

Voltage Select Swtich 700 Gallon Fuel Tank CARB/PERP Eligible

#### **GENERATOR SET DETAILS**

Package Manufacturer: Atlas Copco

Model: QAS 700 VD

S/N: UVC700190

**Enclosure Type:** Sound Attenuated