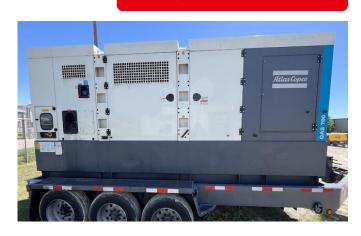

## ATLAS COPCO QAS700VD TRAILER MOUNTED DIESEL GENERATOR

Learn more about our 30 Day Warranty >

**KW:** 560

Manufacture Year: 2022

Hours: 3,000

Dims. and Weight: 260in x 102in x 118in 26,620 lbs

Item Number: 28517

### **Description:**

EPA Tier 4F Volvo TWD1683GE Diesel Engine

560kW Prime

QC4004 Parallel Capable Digital Controller

SCR Exhaust Emissions Reduction Equipment

Camlock Panel

Voltage Select Swtich 700 Gallon Fuel Tank CARB/PERP Eligible

## **GENERATOR SET DETAILS**

Package Manufacturer: Atlas Copco

Model: QAS 700 VD FT4

S/N: UVC700189

**Enclosure Type:** Sound Attenuated