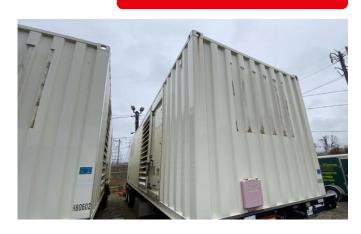

# CATERPILLAR MPS1000 (XQ1000) DIESEL POWER MODULE – TIER 2

Learn more about our 30 Day Warranty >

**KW:** 1000

Manufacture Year: 2007

**Hours:** 3,315

Dims. and Weight: 370in x in x 161in lbs

Item Number: 29055

#### **Description:**

EPA Tier 2 Caterpillar C32 Diesel Engine

1000 kW Standby / 910 kW Prime EMCP 3.2 Digital Control Panel

SENS Battery Charger Load Bank Tested

### GENERATOR SET DETAILS

Package Manufacturer: Caterpillar

Model: XQ1000

**Enclosure Type:** Sound Attenuated