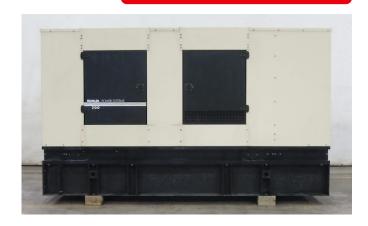

# KOHLER 200REOZJF STANDBY DIESEL GENERATOR – TIER 3

Learn more about our 30 Day Warranty >

**KW: 200** 

Manufacture Year: 2013

Hours: 164

Dims. and Weight: 162in x 52in x 106in 8,000 lbs

Item Number: 29789

#### **Description:**

EPA Tier 3 John Deere 6068HFG85 Diesel Engine

200 kW Standby / 180 kW Prime Decision-Maker Digital Control Panel

### GENERATOR SET DETAILS

Package Manufacturer: Kohler

Model: 200REOZJF

**S/N:** SGM3263GK

Enclosure Type: Sound Attenuated