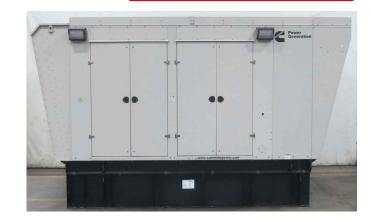

## CUMMINS DQCB STANDBY DIESEL GENERATOR – TIER 2

Learn more about our 30 Day Warranty >

### KW: 750 Manufacture Year: 2017 Hours: 205 Dims. and Weight: 260in x 102in x 150in 26,000 lbs Item Number: 29830

#### **Description:**

EPA Tier 2 Cummins QSK23-G7 Diesel Engine 750 kW Standby / 680 kW Prime 1200A Main Breaker UL 2200 Listing Earthquake Certified Vibration Isolaters Seismic IBC2000, IBC2003, IBC2006, IBC2009, IBC2012 Certified Powercommand 2100 Digital Controller Aluminum Weather Enclosure Wi

#### **ENGINE DETAILS**

Engine Manufacturer: *Cummins* Engine Model: *QSK23-G7* Engine HP: *1220* Engine RPM: *1800* Emissions Rating: *Tier 2* Engine Block Heater: *No* 

#### **GENERATOR SET DETAILS**

Package Manufacturer: *Cummins* Model: *DQCB* S/N: *D170171736* Enclosure Type: *Sound Attenuated* 

#### **GENERATOR END DETAILS**

KW Rating: 750 KVA: 938 Voltage: 277/480 Power Factor: 0.8 Frequency: 60 Hz Phase: 3 Phase Phase Selector Switch: No Generator RPM: 1800