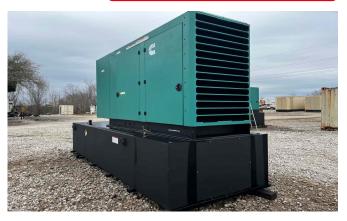

# **CUMMINS C150D6D STANDBY DIESEL GENERATOR – TIER 3**

Learn more about our 30 Day Warranty >

**KW: 150** 

Manufacture Year: 2021

Hours: 3

Dims. and Weight: 195in x 80in x 120in 7,000 lbs

Item Number: 29925

## **Description:**

EPA Tier 3 Cummins QSB7-G5 Diesel Engine

150 kW Standby / 130 kW Prime

Sound Attenuated 3 Hours Since New 550 Gallon Fuel Tank

Currently Set to 120/240V Three Phase 12 Lead Reconnectable To Other Voltages

#### **GENERATOR SET DETAILS**

Package Manufacturer: Cummins

Model: C150D6D S/N: A210862187

**Enclosure Type:** Weather