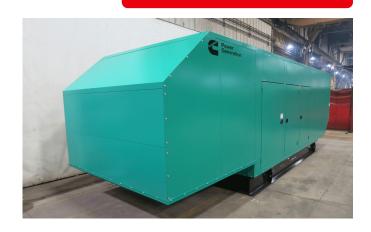

# CUMMINS C500N6B STANDBY NATURAL GAS GENERATOR

Learn more about our 30 Day Warranty >

Call:713-823-0890

**KW:** 500

Manufacture Year: 2025

Hours: 0

Dims. and Weight: 306in x 90in x 120in 19,845 lbs

Item Number: 30016

#### **Description:**

500 kW Standby

Cummins GTA 28E Natural Gas Engine

100 MPH Wind Rating
UL 2200 Listed Package

Level 2 Sound Attenuated Enclosure 2-Year /1000 Hour Limited Warranty

EPA Certified for Stationary Emergency & Non

### **GENERATOR SET DETAILS**

Package Manufacturer: Cummins

Model: C500N6B

S/N: 00916005

**Enclosure Type:** Sound Attenuated

#### **GENERATOR END DETAILS**

**Generator Manufacturer:** Stamford

**Generator Model:** HCI504D

KW Rating: 500

KVA: 625

Voltage: 277/480V

Power Factor: 0.8

Frequency: 60 Hz