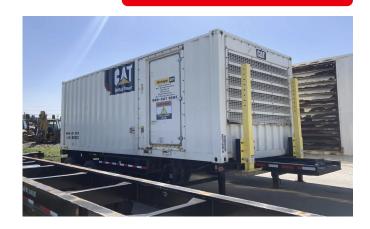

# CATERPILLAR MPS500 DIESEL POWER MODULE

Learn more about our 30 Day Warranty >

Call:713-823-0890

**KW:** 500

Manufacture Year: 2009

Hours: 0

Dims. and Weight: 240in x in x 101in lbs

Item Number: 30127

#### **Description:**

500 kw Standby / 455 kW Prime

Caterpillar C15 Diesel Engine With 0 Hours Since

Rebuild

EPA/CARB Certified

Top End Engine Rebuild

Engine Sold with Cat 24 Month/2000 HR ESC Overhaul

Protection

#### **GENERATOR SET DETAILS**

Package Manufacturer: Caterpillar

Model: MPS500

S/N: C5E02219

**Enclosure Type:** Sound Attenuated