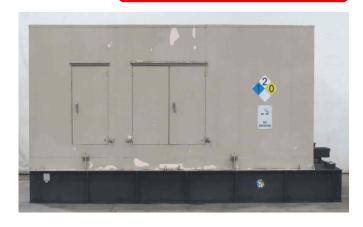

## CUMMINS DFEK STANDBY DIESEL GENERATOR – TIER 2

Learn more about our 30 Day Warranty >

**KW:** 500

Manufacture Year: 2006

Hours: 328

Dims. and Weight: 262in x 98in x 138in 24,000 lbs

Item Number: 30293

### **Description:**

EPA Tier 2 QSK15-G9 Cummins Diesel Engine

500 kW Standby/ 455 kW Prime

480V (Reconnectable to Other Voltages)

800A Adjustable Breaker UL2200 Listed Package

1700 Gallon UL142 Sub base Fuel Tank w/Secondary

#### **GENERATOR SET DETAILS**

Package Manufacturer: Cummins

Model: DFEK

S/N: D060909602

**Enclosure Type:** Sound Attenuated

#### **GENERATOR END DETAILS**

**Generator Manufacturer:** *Cummins* 

KW Rating: 500

KVA: 625

Voltage: 277/480V

Power Factor: 0.8

Frequency: 60 Hz

Phase: 3 Phase