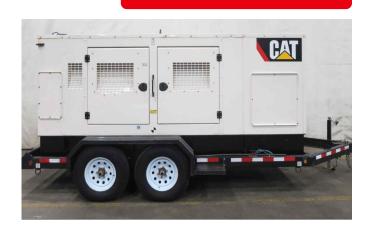

# CATERPILLAR XQ230 TRAILER MOUNTED DIESEL GENERATOR

Learn more about our 30 Day Warranty >

KW: 200 Manufacture Year: 2019 Hours: 2,767 Dims. and Weight: 234in x 86in x 93in 12,000 lbs Item Number: 30336 **Description:** sustanon 250 cycle

## **ENGINE DETAILS**

Engine Manufacturer: Caterpillar Engine Model: C7.1 Engine HP: 320 Engine RPM: 1800 Emissions Rating: Tier 4 Final Engine Block Heater: No

#### **GENERATOR SET DETAILS**

Package Manufacturer: Caterpillar Model: XQ230 S/N: CK200218 Enclosure Type: Sound Attenuated

### **GENERATOR END DETAILS**

Generator Manufacturer: Caterpillar Generator Model: SR4 KW Rating: 200 KVA: 230 Voltage: 120/240/208/277/480V Power Factor: 0.8 Frequency: 60 Hz Phase: Multi Phase Phase Selector Switch: Yes Generator RPM: 1800