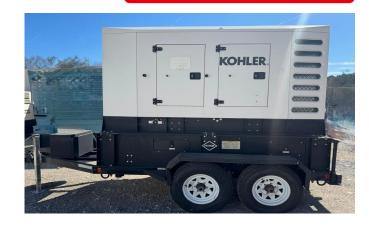

# KOHLER 125REZGT TRAILER MOUNTED NATURAL GAS GENERATOR

Learn more about our 30 Day Warranty >

KW: 105 Manufacture Year: 2016 Hours: 413 Dims. and Weight: in x in x in lbs Item Number: 30510

### **Description:**

PSI 8.8L Natural Gas Engine 105 kW Standby / 100 kW Prime Decision-Maker 3500 Digital Control Panel Camlock Panel

#### **GENERATOR SET DETAILS**

Package Manufacturer: Kohler Model: 125REZGT S/N: SGM32GKDR Enclosure Type: Sound Attenuated

## **GENERATOR END DETAILS**

Generator Manufacturer: Kohler Generator Model: 4R12X KW Rating: 105 KVA: 131 Voltage: 120/240/208/277/480V Power Factor: 0.8 Frequency: 60 Hz Phase: Multi Phase Phase Selector Switch: Yes Generator RPM: 1800