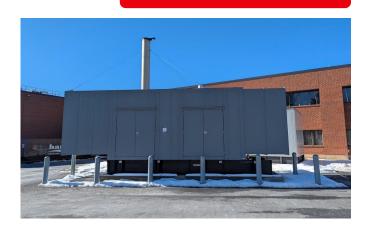

# GENERAC SD1000 STANDBY DIESEL GENERATOR – TIER 2

Learn more about our 30 Day Warranty >

**KW:** 1000

Manufacture Year: 2015

Hours: 0

Dims. and Weight: 336in x 108in x 156in 9,530 lbs

Item Number: 30569

#### **GENERATOR SET DETAILS**

Package Manufacturer: Generac

Model: SD1000

S/N: 10067660

**Enclosure Type:** Sound Attenuated