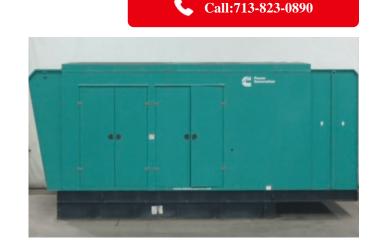

## CUMMINS DQCA STANDBY DIESEL GENERATOR – TIER 2

Learn more about our 30 Day Warranty >

KW: 600 Manufacture Year: 2009 Hours: 685 Dims. and Weight: 303in x 102in x 133in 25,000 lbs Item Number: 30707

#### **Description:**

EPA Tier 2 Cummins QSK23-G7 NR2 Diesel Engine 600 kW Standby / 545 kW Prime 1200A Main Line Breaker 277/480V (12 lead Reconnectable) UL2200 Listed pacakge Level 1 Sound Attenuated Enclosure 660 Gallon UL142 SubBase Fuel Tank With Containment

#### **ENGINE DETAILS**

Engine Manufacturer: *Cummins* Engine Model: QSK23-G7 NR2 Engine HP: 1220 Engine RPM: 1800 Emissions Rating: *Tier 2* Engine Block Heater: Yes

### **GENERATOR SET DETAILS**

Package Manufacturer: *Cummins* Model: *DQCA* S/N: C090235145 Enclosure Type: Sound Attenuated

#### **GENERATOR END DETAILS**

KW Rating: 600 KVA: 750 Voltage: 277/480V Power Factor: 0.8 Frequency: 60 Hz Phase: 3 Phase Phase Selector Switch: No Generator RPM: 1800