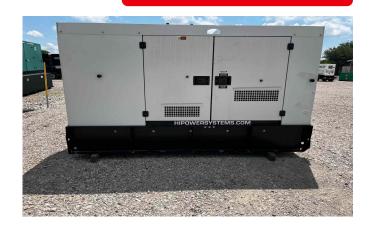

# HIPOWER HRIW70 STANDBY DIESEL GENERATOR

Learn more about our 30 Day Warranty >

Call:713-823-0890

KW: 62

Manufacture Year: 2024

Hours: 0

Dims. and Weight: 110in x 42in x 68in 5,220 lbs

Item Number: 31168

#### **Description:**

EPA Tier 4 Final Isuzu 4JJ1X Diesel Engine

62 kW Standby / 56 kW Prime

New Surplus 0 Hour

Rental Style

Voltage Selector Switch Camlock Connections

### **GENERATOR SET DETAILS**

Package Manufacturer: Hipower

Model: HRIW70 S/N: 524101044

**Enclosure Type:** Sound Attenuated