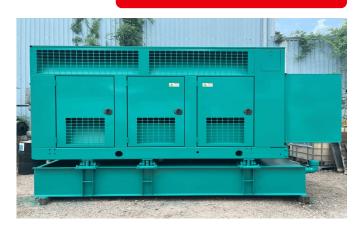

### CUMMINS DFEK STANDBY DIESEL GENERATOR – TIER 1

Learn more about our 30 Day Warranty >

**KW:** 500

Manufacture Year: 2002

Hours: 431

Dims. and Weight: 186in x 67in x 123in 20,000 lbs

Item Number: 31206

#### **Description:**

EPA Tier 1 QSX15-G9 Cummins Diesel Engine

500 kW Standby/ 455 kW Prime

Power Command Digital Control Panel

Newly Painted Weather Enclosure

See All

#### **ENGINE DETAILS**

**Engine Manufacturer: Cummins** 

Engine Model: QSX15-G9

Engine HP: 755

Engine RPM: 1800

**Emissions Rating:** Tier 1

Engine Block Heater: Yes

#### **GENERATOR END DETAILS**

**Generator Manufacturer:** Stamford

KW Rating: 500

KVA: 625

Voltage: 277/480V

Power Factor: 0.8

Frequency: 60 Hz

Phase: 3 Phase

#### **GENERATOR SET DETAILS**

Package Manufacturer: Cummins

Model: DFEK

S/N: J020428449

**Enclosure Type:** Weather