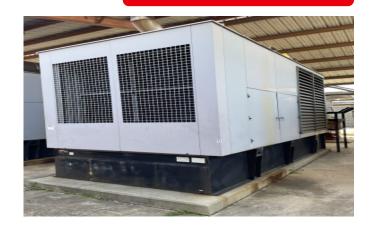

# SPECTRUM 1000DS-4 STANDBY DIESEL GENERATOR

Learn more about our 30 Day Warranty >

Call:713-823-0890

**KW:** 1000

Manufacture Year: 2000

Hours: 1,022

Dims. and Weight: 207in x 102in x 140in 24,500 lbs

Item Number: 31405

#### **Description:**

Detroit Diesel/MTU 16V2000 Diesel Engine

1000 kW Standby / 910 kW Prime

2000 Gallon Fuel Tank Switchgear Available Mufflers Ship Loose Load Bank Tested

#### **GENERATOR SET DETAILS**

Package Manufacturer: Spectrum

Model: 1000DS-4

**S/N:** 0692137

**Enclosure Type:** Sound Attenuated