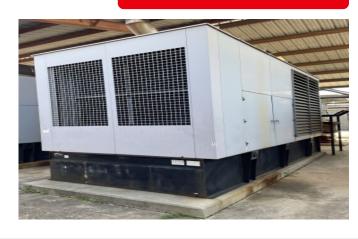

# SPECTRUM 1000DS-4 STANDBY DIESEL GENERATOR

Learn more about our 30 Day Warranty >

KW: 1000 Manufacture Year: 2000 Hours: 1,059 Dims. and Weight: 207in x 102in x 140in 24,500 lbs Item Number: 31412

#### **Description:**

Detroit Diesel/MTU 16V2000 Diesel Engine 1000 kW Standby / 910 kW Prime 2000 Gallon Fuel Tank Switchgear Available Mufflers Ship Loose Load Bank Tested

#### **ENGINE DETAILS**

Engine Manufacturer: Detroit Diesel/MTU Engine Model: 16V2000 Engine HP: 1495 Engine RPM: 1800 Engine Block Heater: Yes

## **GENERATOR SET DETAILS**

Package Manufacturer: Spectrum Model: 1000DS-4 S/N: 0692138

### **GENERATOR END DETAILS**

Generator Model: 7M4046 KW Rating: 1000 KVA: 1250 Voltage: 277/480V Power Factor: 0.8 Frequency: 60 Hz Phase: 3 Phase Phase Selector Switch: No Generator RPM: 1800