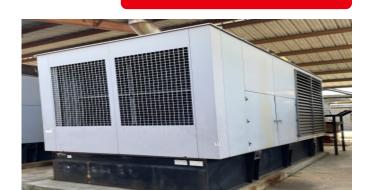

# SPECTRUM 1000DS-4 STANDBY DIESEL GENERATOR

Learn more about our 30 Day Warranty >

Call:713-823-0890

**KW**: 1000

Manufacture Year: 2000

Hours: 959

Dims. and Weight: 207in x 102in x 140in 25,400 lbs

Item Number: 31413

#### **Description:**

Detroit Diesel/MTU 16V2000 Diesel Engine

1000 kW Standby / 910 kW Prime

2000 Gallon Fuel Tank Switchgear Available Mufflers Ship Loose Load Bank Tested

#### **ENGINE DETAILS**

**Engine Manufacturer:** Detroit Diesel/MTU

Engine Model: 16V2000

**Engine HP: 1495** 

Engine RPM: 1800

Engine Block Heater: Yes

#### **GENERATOR END DETAILS**

Generator Model: 7M4046

KW Rating: 1000

KVA: 1250

Voltage: 277/480V

Power Factor: 0.8

Frequency: 60 Hz

Phase: 3 Phase

### GENERATOR SET DETAILS

Package Manufacturer: Spectrum

Model: 1000DS-4

S/N: 0692139