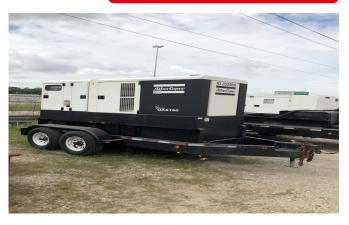

## ATLAS COPCO QAS150 TRAILER **MOUNTED DIESEL GENERATOR -**TIER 3

Learn more about our 30 Day Warranty >

**KW:** 125

Manufacture Year: 2011

Hours: 4,063

Dims. and Weight: in x in x in lbs

Item Number: 469

**Description:** 

Loads Bank Tested 5/1/18

Pintle Hitch

See All Atlas Copco Generators For Sale >

### **ENGINE DETAILS**

Engine Manufacturer: John Deere

Engine Model: 6068HF285K

Engine RPM: 1800

Engine Block Heater: No

#### **GENERATOR END DETAILS**

**Generator Manufacturer:** Leroy Somer

KW Rating: 125

Voltage: 120/208/240 277/480

Power Factor: 0.8

Phase Selector Switch: No

#### **GENERATOR SET DETAILS**

Package Manufacturer: Atlas Copco