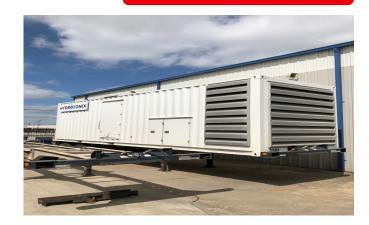

# CUMMINS QST30-G5 TRAILER MOUNTED DIESEL GENERATOR – TIER 2

Learn more about our 30 Day Warranty >

KW: 1000 Manufacture Year: 2008 Hours: 2,031 Dims. and Weight: in x in x in lbs Item Number: 5844

### **ENGINE DETAILS**

Engine Manufacturer: *Cummins* Engine HP: 1290 Emissions Rating: *Tier 2* Engine Block Heater: *No* 

#### **GENERATOR SET DETAILS**

Package Manufacturer: Baldor Model: QST30-G5 Power Module Enclosure Type: Sound Attenuated

## **GENERATOR END DETAILS**

Generator Manufacturer: Stamford Newage Generator Model: X08F240220 KW Rating: 1000 KVA: 1250 Voltage: 277/480V Power Factor: 0.8 Frequency: 60Hz Phase Selector Switch: No Generator RPM: 1800