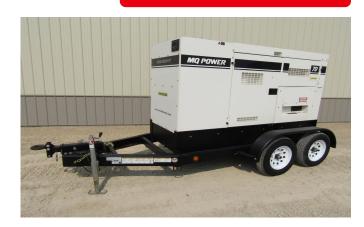

# MULTIQUIP DCA70SSIU4F TRAILER MOUNTED, DIESEL GENERATOR

Learn more about our 30 Day Warranty >

KW: 56 Manufacture Year: 2018 Hours: 780 Dims. and Weight: 165in x 72in x 97in 5,296 lbs Item Number: 5851

### **ENGINE DETAILS**

Engine Manufacturer: *Isuzu* Engine Model: *BR-4JJ1X* Engine HP: *95* Engine RPM: *1800* Emissions Rating: *Tier 4F* Engine Block Heater: *No* 

#### **GENERATOR SET DETAILS**

Package Manufacturer: *Multiquip* Model: *DCA-70SSIU4F* S/N: 7354772 Enclosure Type: *Sound Attenuated* 

# **GENERATOR END DETAILS**

Generator Manufacturer: WhisperWatt Generator Model: DH-07501 KW Rating: 56 KVA: 70 Voltage: 120/240/480V Power Factor: 0.8 Frequency: 60 Hz Phase: Both Phase Selector Switch: No Generator RPM: 1800