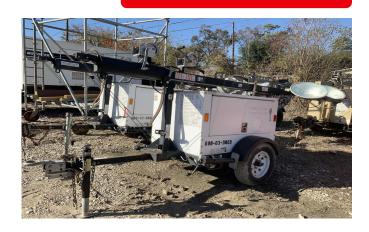

# MAGNUM MTL3060K LIGHT TOWER 2,916 HRS.

Learn more about our 30 Day Warranty >

**KW**: 6

Manufacture Year:

**Hours:** 2,916

Dims. and Weight: 170in x 49in x 68in 1,873 lbs

Item Number: 5858

## **Description:**

Four Light Fixtures - 1000 watts each Individual Floodlight On/Off Switches

30' Maximum Extension

See All Magnum Generators For S

#### **ENGINE DETAILS**

**Engine Manufacturer:** other

**Engine Model:** D1005

Engine HP: 13

Engine RPM: 1800

**Engine Block Heater:** No

#### **GENERATOR END DETAILS**

**Generator Manufacturer:** Marathon

KW Rating: 6

Voltage: other

Frequency: 60 Hz

Phase Selector Switch: No

### **GENERATOR SET DETAILS**

Package Manufacturer: other

Model: MTL3060K

S/N: 1409408