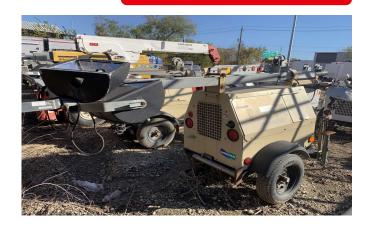

# DOOSAN LSCWKUB LIGHT TOWER – 2015

Learn more about our 30 Day Warranty >

Call:713-823-0890

**KW**: 6

Manufacture Year: 2015

Hours: 4,864

Dims. and Weight: 147in x 49in x 69in 1,569 lbs

Item Number: 5862

### **Description:**

Four 1,000 watt Halide Lamps
See All Doosan Generators For Sale >