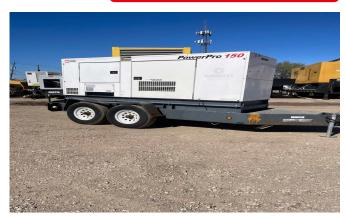

# AIRMAN MMD POWERPRO SDG150S TRAILER MOUNTED DIESEL GENERATOR – TIER 3

Learn more about our 30 Day Warranty >

**KW:** 120

Manufacture Year: 2012

**Hours:** 7,295

Dims. and Weight: 196in x 79in x 85in 9,300 lbs

Item Number: 5865

**Description:** 

Load Bank Tested

See All Airman Generators For Sale >

### **ENGINE DETAILS**

Engine Manufacturer: Isuzu
Engine Model: BH-6HK1X

Engine RPM: 1800

Engine Block Heater: No

#### **GENERATOR END DETAILS**

**Generator Manufacturer:** Taiyo

Generator Model: TWH

KW Rating: 120

KVA: 150

Voltage: 240/480V
Power Factor: 0.8
Frequency: 60 Hz

Phase: Both

Phase Selector Switch: No

## **GENERATOR SET DETAILS**

Package Manufacturer: MMD

Model: SDG150S

S/N: 1728B10285

**Enclosure Type:** Sound Attenuated