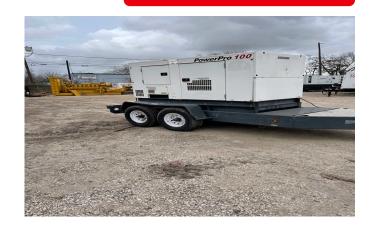

### AIRMAN MMD POWERPRO SDG100S TRAILER MOUNTED DIESEL GENERATOR

Learn more about our 30 Day Warranty >

KW: 80 Manufacture Year: 2012 Hours: 3,569 Dims. and Weight: 196in x 79in x 85in 8,300 lbs Item Number: 5867

#### **Description:**

Load Bank Tested See All Airman Generators For Sale >

#### **ENGINE DETAILS**

Engine Manufacturer: *Isuzu* Engine Model: *4HK1* Engine RPM: *1800* Engine Block Heater: *No* 

#### **GENERATOR SET DETAILS**

Package Manufacturer: *MMD* Model: *SDG100S* S/N: 1538B10078 Enclosure Type: Sound Attenuated

#### **GENERATOR END DETAILS**

KW Rating: 80 KVA: 100 Voltage: 240/480V Power Factor: 0.8 Frequency: 60 Hz Phase: Both Phase Selector Switch: No Generator RPM: 1800