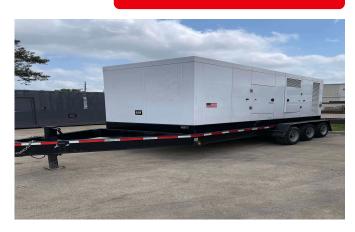

## SOUTHWEST PRODUCTS QP625 TRAILER MOUNTED DIESEL GENERATOR – TIER 2 – 755 HRS

Learn more about our 30 Day Warranty >

**KW:** 500

Manufacture Year: 2014

Hours: 755

Dims. and Weight: in x in x in lbs

Item Number: 6936

#### **GENERATOR SET DETAILS**

Package Manufacturer: Southwest Products

Model: QP625 S/N: 6944/14

Enclosure Type: Sound Attenuated