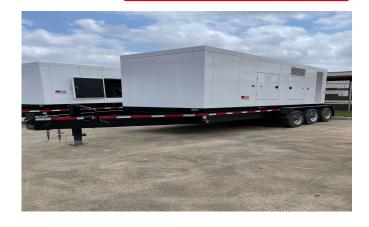

## SOUTHWEST PRODUCTS QP625 TRAILER MOUNTED DIESEL GENERATOR – TIER 2

Learn more about our 30 Day Warranty >

**KW:** 500

Manufacture Year: 2014

**Hours:** 915

Dims. and Weight: in x in x in lbs

Item Number: 6938

#### **GENERATOR SET DETAILS**

Package Manufacturer: Southwest Products

Model: QP625 S/N: 6785/14

Enclosure Type: Sound Attenuated