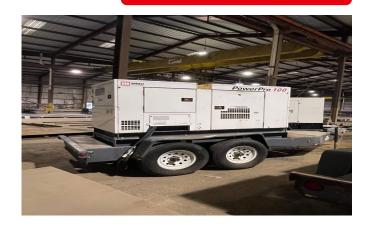

# AIRMAN: MMD TRAILER MOUNTED – DIESEL GENERATOR (POWERPRO SDG100S) – TIER 3

Learn more about our 30 Day Warranty >

Call:713-823-0890

**KW**: 80

Manufacture Year: 2012

Hours: 5,679

Dims. and Weight: 97in x 47in x 84in 6,062 lbs

Item Number: 7473

**Description:** 

Load Bank Tested and Serviced See All Airman Generators For Sale >

### **GENERATOR SET DETAILS**

Package Manufacturer: Airman

Model: SDG100S

S/N: 1538B10128

Enclosure Type: Sound Attenuated