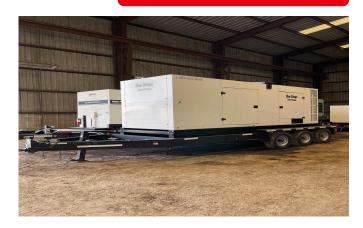

## SDMO R600 TRAILER MOUNTED **DIESEL GENERATOR – TIER 2**

Learn more about our 30 Day Warranty >

**KW:** 600

Manufacture Year: 2008

Hours: 4,493

Dims. and Weight: 24in x 8in x 11in 19,000 lbs

Item Number: 7517

**Description:** 

Load Bank Tested, Serviced, and Cleaned - July 20,

2021

See All Generators For Sale >

#### **GENERATOR SET DETAILS**

Package Manufacturer: SDMO

Model: R600

**S/N:** 06008533

**Enclosure Type:** Sound Attenuated