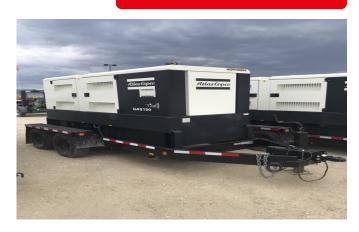

# ATLAS COPCO QAS150 TRAILER MOUNTED (DIESEL GENERATOR)

Learn more about our 30 Day Warranty >

**KW**: 120

Manufacture Year: 2014

Hours: 3,833

**Dims. and Weight:** 191in x 94in x 92in 8,541 lbs

Item Number: 7534

#### **Description:**

John Deere Engine Load Bank Tested & Serviced

See All Atlas Copco Generators For Sale >

#### GENERATOR SET DETAILS

Package Manufacturer: Atlas Copco

Model: QAS150

S/N: H0P110884

**Enclosure Type:** Sound Attenuated