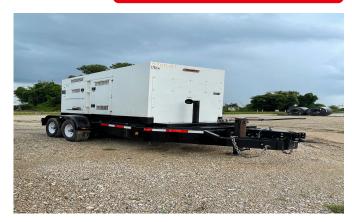

# MULTIQUIP DCA220SSCU TRAILER MOUNTED DIESEL GENERATOR –

Learn more about our 30 Day Warranty >

KW: 176

Manufacture Year: 2015

**Hours:** 3,519

Dims. and Weight: 18in x 8in x 8in 12,500 lbs

Item Number: 7861

## **Description:**

Cummins QSB7-G6 Engine
Onboard MQ Power Balance Resistive Load Bank
100 Gallon Internal Fuel Tank + 300 Gallon Fuel Cell on

Trailer

Load Bank Tested & Cleaned

## **GENERATOR SET DETAILS**

Package Manufacturer: Multiquip

Model: DCA220SSCU

S/N: 8020015

**Enclosure Type:** Sound Attenuated