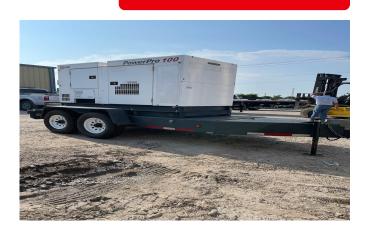

## AIRMAN MMD DIESEL GENERATOR (POWERPRO SDG100S) TRAILER MOUNTED – TIER 3

Learn more about our 30 Day Warranty >

KW: 80 Manufacture Year: 2015 Hours: 2,332 Dims. and Weight: 196in x 79in x 85in 7,500 lbs Item Number: 7900

### **GENERATOR SET DETAILS**

Package Manufacturer: Airman Model: SDG100S S/N: 1538B10182 Enclosure Type: Sound Attenuated

### **Description:**

Hours on machine cannot be verified EPA Tier 3 Isuzu 4HK1 Engine Load Bank Tested See All Airman Generators For Sale >