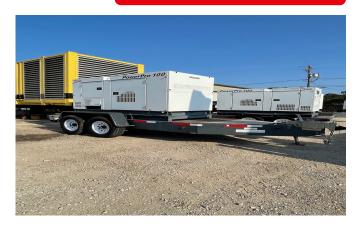

# AIRMAN MMD TRAILER MOUNTED – DIESEL GENERATOR (POWERPRO SDG100S) – TIER 3

Learn more about our 30 Day Warranty >

**KW:** 80

Manufacture Year: 2015

Hours: 4,290

**Dims. and Weight:** 196in x 79in x 85in 7,500 lbs

### **Description:**

Hours on machine cannot be verified EPA Tier 3 Isuzu 4HK1 Engine

Load Bank Tested

See All Airman Generators For Sale >

#### **GENERATOR SET DETAILS**

Package Manufacturer: Airman

Model: SDG100S S/N: 1538B10171

**Enclosure Type:** Sound Attenuated