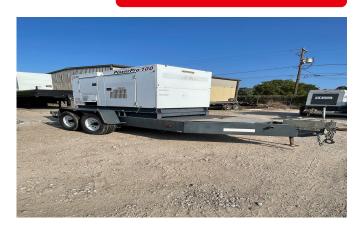

# AIRMAN MMD TRAILER MOUNTED DIESEL GENERATOR (POWERPRO SDG100S) – TIER 3

Learn more about our 30 Day Warranty >

**KW:** 80

Manufacture Year: 2015

Hours: 4,497

**Dims. and Weight:** 196in x 79in x 85in 7,500 lbs

# **Description:**

Hours on machine cannot be verified EPA Tier 3 Isuzu 4HK1 Engine

Load Bank Tested

See All Airman Generators For Sale >

#### **GENERATOR SET DETAILS**

Package Manufacturer: Airman

Model: SDG100S

S/N: 1538B10178

**Enclosure Type:** Sound Attenuated