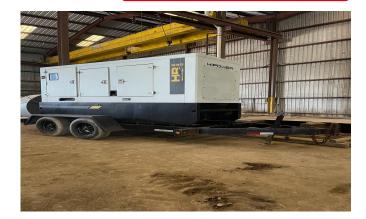

# HIPOWER HRJW235 TRAILER MOUNTED DIESEL GENERATOR – TIER 3

Learn more about our 30 Day Warranty >

KW: 200 Manufacture Year: 2011 Hours: 10,146 Dims. and Weight: in x in x in lbs Item Number: 8005

### **ENGINE DETAILS**

Engine Manufacturer: John Deere Engine Model: 606HF485 Engine HP: 315 Engine RPM: 1800 Emissions Rating: Tier 3 Engine Block Heater: No

#### **GENERATOR SET DETAILS**

Package Manufacturer: Hipower Model: HRJW235 S/N: 101007913 Enclosure Type: Sound Attenuated

## **GENERATOR END DETAILS**

Generator Manufacturer: Stamford Generator Model: UCI 274 H KW Rating: 200 KVA: 260 Voltage: 120/208/240V 277/480V Power Factor: 0.8 Frequency: 60 Hz Phase: Both Phase Selector Switch: No