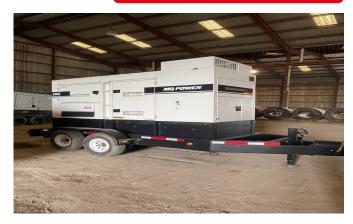

# MULTIQUIP DCA180SSJU4F TRAILER MOUNTED, DIESEL GENERATOR

Learn more about our 30 Day Warranty >

**KW:** 160

Manufacture Year: 2019

**Hours:** 1,343

Dims. and Weight: 213in x 89in x 117in 13,500 lbs

Item Number: 8022

## **Description:**

Onboard MQ Power Balance Load Bank

Camlok Connectors

Load Bank Tested & Serviced

Prime Rating — 144 kW / Standby Rating — 158 kW