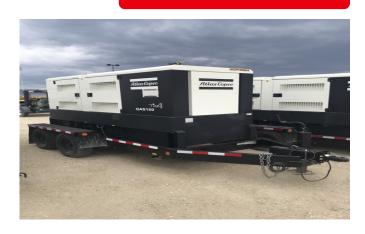

# ATLAS COPCO QAS150 TRAILER MOUNTED DIESEL GENERATOR

Learn more about our 30 Day Warranty >

**KW:** 132

Manufacture Year: 2014

Hours: 7,191

Dims. and Weight: 191in x 94in x 92in 8,541 lbs

Item Number: 8049

#### **Description:**

John Deere Engine 6068HFG94 Diesel Engine 132 kW Standby / 120 kW Prime Load Bank Tested & Serviced See All Atlas Copco Generators

#### **GENERATOR SET DETAILS**

Package Manufacturer: Atlas Copco

Model: QAS150

S/N: HOP110987

**Enclosure Type:** Sound Attenuated