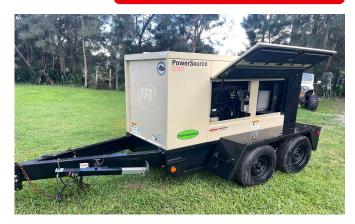

## INGERSOLL RAND / DOOSAN G80 TRAILER MOUNTED DIESEL GENERATOR – TIER 3

Learn more about our 30 Day Warranty >

**KW**: 66

Manufacture Year: 2007

Hours: 708

**Dims. and Weight:** 160in x 68in x 82in 9,500 lbs

Item Number: 8179

### **Description:**

66 kW Prime

John Deere 4045TF275 Diesel Engine

Load Bank Tested Cleaned & Serviced See All Doosan G

#### **GENERATOR SET DETAILS**

Package Manufacturer: Ingersoll Rand / Doosan

Model: G80

S/N: 386501UERB51

**Enclosure Type:** Sound Attenuated