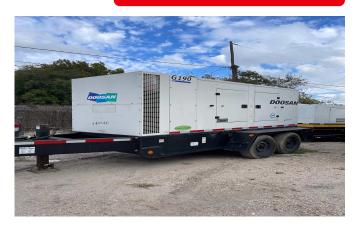

# DOOSAN G190WCU-3A-T4I TRAILER MOUNTED DIESEL **GENERATOR**

Learn more about our 30 Day Warranty >

**KW:** 155

Manufacture Year: 2012

Hours: 0

Dims. and Weight: 217in x in x 103in lbs

Item Number: 8405

### **Description:**

155kW Prime

Load Bank Tested & Serviced

See All Doosan Generators For Sale >

#### **ENGINE DETAILS**

**Engine Manufacturer:** Cummins

Engine Model: QSB7-G7

Engine HP: 232

Engine RPM: 1800

Emissions Rating: T4i

Engine Block Heater: No

#### **GENERATOR END DETAILS**

**Generator Manufacturer:** Leroy Somers

**Generator Model:** LSA44.2L12

KW Rating: 155

KVA: 194

Voltage: 120/208/240V 277/480V

Power Factor: 0.8 Frequency: 60 Hz

Phase: Both

## **GENERATOR SET DETAILS**

Package Manufacturer: Doosan

Model: G190WCU-3A-T4I

**S/N**: 448146UJWE57

Enclosure Type: Sound Attenuated