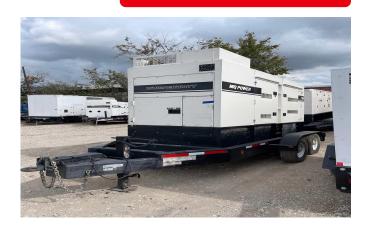

## MULTIQUIP DCA180SSJU4F TRAILER MOUNTED (DIESEL GENERATOR)

Learn more about our 30 Day Warranty >

**KW: 160** 

Manufacture Year: 2019

**Hours:** 2,738

Dims. and Weight: 213in x 89in x 117in 13,500 lbs

Item Number: 8422

#### **Description:**

EPA Tier 4 Final John Deere 6068HFG05 Diesel Engine

158 kW Standby/ 144 kW Prime

Onboard MQ Power Balance Load Bank

Load Bank Tested

See All

### **GENERATOR SET DETAILS**

Package Manufacturer: Multiquip

Model: DCA180SSJU4F

S/N: 8900544

**Enclosure Type:** Sound Attenuated