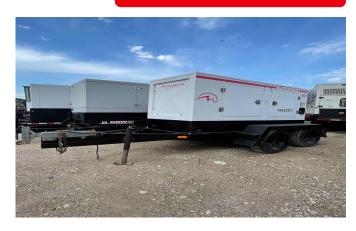

# MAGNUM MMG80 TRAILER MOUNTED DIESEL GENERATOR – TIER 3

Learn more about our 30 Day Warranty >

**KW**: 65

Manufacture Year: 2006

Hours: 261

Dims. and Weight: 158in x in x 84in lbs

Item Number: 8516

# **Description:**

Very Low Hours EPA Tier 3 John Deere Engine Load Bank Tested & Serviced

See All Magnum Generators For Sale >

#### **GENERATOR SET DETAILS**

Package Manufacturer: Magnum

Model: MMG80

S/N: 063050

**Enclosure Type:** Sound Attenuated