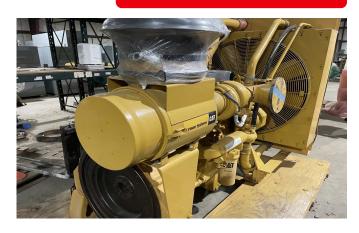

# **NEW CATERPILLAR C15 DIESEL ENGINE**

Learn more about our 30 Day Warranty >

**KW**: 535

Manufacture Year: 2008

Hours: 1

Dims. and Weight: in x in x in lbs

Item Number: 8787

**Description:** 

EPA Tier 3 CAT C15 Engine

475hp@ 2100 RPM Front Facing Exhaust

CAT ECM

See All Catepillar Generators For Sale >

### **ENGINE DETAILS**

Engine Manufacturer: Caterpillar

**Engine Model:** C15

Engine HP: 475

Engine RPM: 2100

**Emissions Rating:** *Tier 3* **Engine Block Heater:** No

## **GENERATOR END DETAILS**

KW Rating: 535

Phase Selector Switch: No

### **GENERATOR SET DETAILS**

Package Manufacturer: Caterpillar

Model: C15

S/N: JRE08867