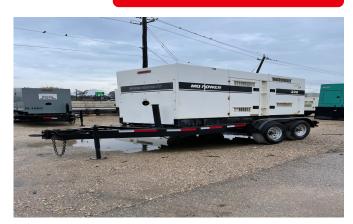

# MULTIQUIP DCA220SSCU TRAILER MOUNTED (DIESEL GENERATOR)

Learn more about our 30 Day Warranty >

**KW**: 194

Manufacture Year: 2012

**Hours:** 8,232

Dims. and Weight: 212in x 89in x 95ft 10,000 lbs

Item Number: 8859

# **Description:**

EPA Tier 4i Cummins QSB7-G6 Diesel Engine

194 kW Standby / 176 kW Prime

Load Bank Tested

See All Multiquip Generators For Sale

# **GENERATOR SET DETAILS**

Package Manufacturer: Multiquip

Model: DCA-220SSCU

S/N: 8020032

**Enclosure Type:** Sound Attenuated