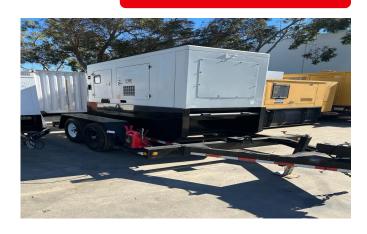

# HIPOWER HRJW145 T6 (TRAILER MOUNTED) DIESEL GENERATOR – TIER 3

Learn more about our 30 Day Warranty >

Call:713-823-0890

KW: 126

Manufacture Year: 2014

**Hours:** 10,110

Dims. and Weight: 200in x 84in x 100in 6,000 lbs

### **Description:**

EPA Tier 3 John Deere 4045HF285 Diesel Engine

with CA PERP Permit

126kW Standby / 117kW Prime

CamLock Connections

Multi Voltage Connections

See All

# **GENERATOR SET DETAILS**

Package Manufacturer: Hipower Systems

Model: HRJW145T6

S/N: U11400497

**Enclosure Type:** Sound Attenuated